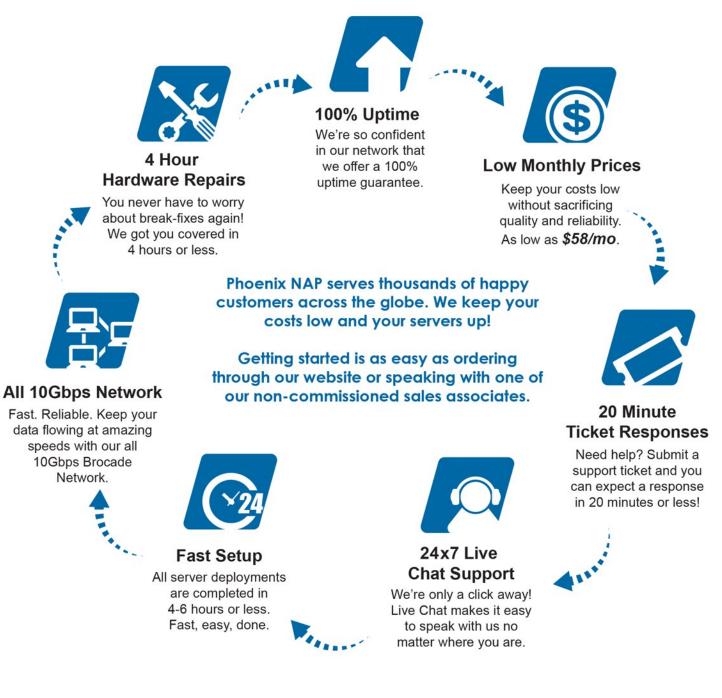

### **QUICK FACTS**

- Enterprise grade hardware
- Global data center locations
- Redundant all 10Gbps Brocade
  network
- 24x7x365 LiveChat, phone and email support
- 20 minute ticket response SLA
- 100% network uptime SLA
- Free migration services
- Automated server deployments
  in 4-6 hours
- Network level DDoS mitigation
- Volume discounts
- IPMI for remote management
- Lowest industry cPanel prices
- Latest Intel processors
- 15 TB bandwidth included on all servers
- Dedicated account managers

#### E ULTIMATE PERFORMANCE

Get the raw horsepower you need to deliver your applications and services to your growing customer base. Our bare metal dedicated servers offer the latest in enterprise grade hardware and technologies, and can be deployed to you within hours.

#### 💇 UNMATCHED VALUE

The 'new' economy is forcing businesses of all sizes to make smarter decisions with their money. You need highly reliable and responsive services, but at a price that supports your budget. Phoenix NAP's price/value equation does exactly that. With dedicated servers starting at \$58/mo., you have a wide range of options.